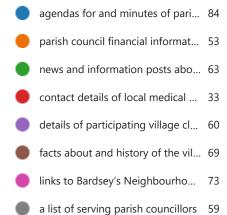

# 12. The parish council has a web site at www.bardseyvillage.org.uk Did you know that the parish council web site publishes the following information - click all that apply