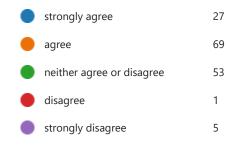

site publishes the following information - click all that apply





#### 13. I find the Parish web site useful

| strongly agree            | 5  |
|---------------------------|----|
| agree                     | 46 |
| neither agree or disagree | 78 |
| disagree                  | 16 |
| strongly disagree         | 5  |



#### 14. I feel the village pavements (maintained by Leeds City Council) are well maintained

strongly agree 2
agree 54
neither agree or disagree 33
disagree 48
strongly disagree 18



#### 15. I feel the village roads (maintained by Leeds City Council) are well maintained





#### 16. I feel the village rainwater gullies (maintained by Leeds City Council) are well maintained





#### 17. I would like to see an annual community event such as the Sports Club Gala Day





#### 18. I would be willing to volunteer to help the community for

| 'one off' events                 | 55 |
|----------------------------------|----|
| a couple of hours a month        | 31 |
| I would not be willing to volunt | 59 |