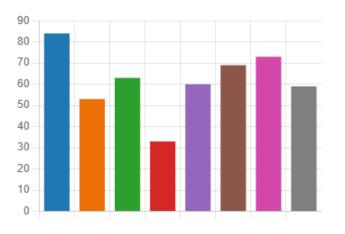

# 12. The parish council has a web site at www.bardseyvillage.org.uk Did you know that the parish council web site publishes the following information - click all that apply