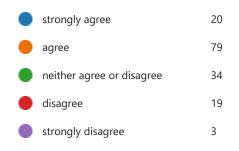

### 4. I understand the role of the Parish Council

| strongly agree            | 24 |
|---------------------------|----|
| agree                     | 89 |
| neither agree or disagree | 28 |
| disagree                  | 10 |
| strongly disagree         | 4  |