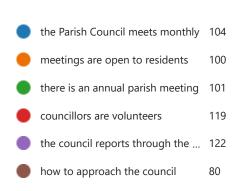

|                          |        |

# 2. My house number is

# 155

### Responses

7 respondents (5%) answered **House** for this question.

# 3. I am in the age group





### 4. I understand the role of the Parish Council

| strongly agree            | 24 |
|---------------------------|----|
| agree                     | 89 |
| neither agree or disagree | 28 |
| disagree                  | 10 |
| strongly disagree         | 4  |



#### 5. I think the Parish Council communicates effectively with the village

| strongly agree            | 9  |
|---------------------------|----|
| agree                     | 72 |
| neither agree or disagree | 55 |
| disagree                  | 14 |
| strongly disagree         | 5  |



#### 6. I know (click all that apply)





#### 7. I know that the Parish Council maintains the following amenities (click all that apply)

| • | children's playground | 119 |
|---|-----------------------|-----|
|   | outdoor gym           | 79  |
| • | west well             | 38  |
| • | village pond          | 89  |
|   |                       |     |



### 8. I feel there are enough places to sit and enjoy our beautiful village/countryside

| sti        | rongly agree             | 11 |
|------------|--------------------------|----|
| eg ag      | ree                      | 65 |
| ne         | either agree or disagree | 40 |
| <b>d</b> i | sagree                   | 36 |
| stı        | rongly disagree          | 3  |
|            |                          |    |



9. I think the Parish Council should help to provide a mee